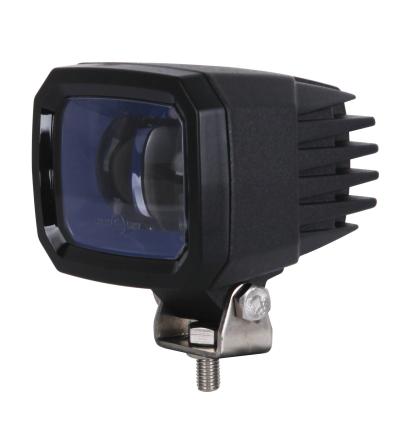

# 0-420-49 - Forklift Lamp with BLUE LINE

Durite's Forklift Worklamp with BLUE line. Power: 3 x 3W OSRAM LED Voltage: 10-80V, Waterproof & Dustproof: IP67, 50,000 hours lifespan, Operation Temp:-30°C-+60°C Die-cast aluminum housing, Durable polycarbonate lens, Stainless steel hardware, E Marked R10.05 EMC.